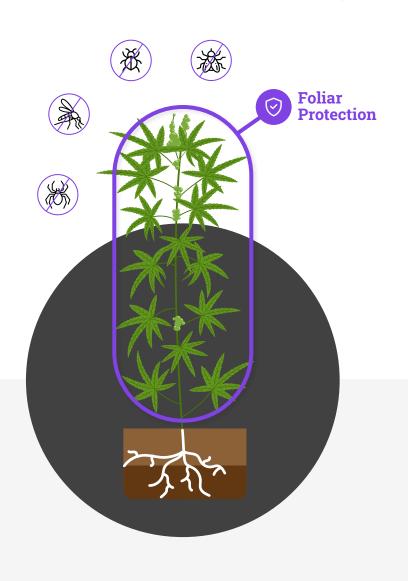

#### Formula 1 IPM Foliar Spray Usage

It targets and repels Spider mites, Fungus gnats, White flys, Aphids, Thrips, Caterpillars and Powdery mildew! Treats fungal disease by eliminating on contact species of Erysiphales fungi and other powdery mildew pathogens.

It contains antioxidants and vitamins that revitalize the natural defense mechanisms of the plant as well as aid in overall plant growth.

Alternating treatments of Formula 1 IPM Foliar Formula 1 IPM Root Drench provides the ideal rotation for your IPM (Integrated pest management) foliar applications. Ensure that you always pass state testing requirements with a healthy-clean crop by applying weekly foliar applications of Formula 1 IPM Foliar.