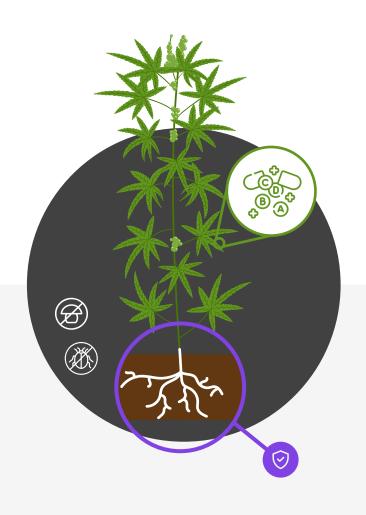

### How to soil drench for insect mitigation?

Moisture inside soil and substrates promote an ideal habitat for pests. Cultivating fast growing plants in greenhouses and indoors creates an environment ideal for pest proliferation. Mitigating fungus gnats, root aphids, shore flies and other root born pests becomes a necessity for all cultivators. Untreated pest pressures will stunt growth, extract vital energy from the roots, and encourage premature leaf drop. **FORMULA 1 ROOT DRENCH** has active ingredients that cause pests to dehydrate and die while also attacking fungus and algae, reducing the food source for pests. **FORMULA 1** also contains plant beneficial vitamins and acids that diminish pests ability to reproduce and feed.

Use as a root pesticide and as part of a successful IPM program