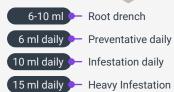

# Recommended application rate

General application rate between 6-10ml/gal is recommended. First test in a small area at the recommended application rate of 6-10ml/gal. For thrips or major infestations, higher application rates may be necessary.

## **Different Applications**