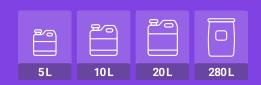

ation rate of 6-10ml/gal. For thrips or major infestations, higher application rates may be necessary.





## **Different Applications**



## Composition (%w/w)

| Active Ingredients | 12.5 %          |
|--------------------|-----------------|
| Rosemary Oil       | 8.0 %           |
| Corn Oil           | 2.0 %           |
| Citric Acid        | 1.0 %           |
| Thyme Oil          | 0.5 %           |
| Clove Oil          | 0.5 %           |
| Cinnamon oil       | 0.5 %           |
|                    |                 |
| Inert Ingredients  | 87.5 %          |
|                    | 07.0            |
| H20                | 78.5 %          |
| H20Glycerin        |                 |
|                    | 78.5 %          |
| Glycerin           | 78.5 %<br>4.0 % |

#### **Packaging**



### How to soil drench for insect mitigation?

Moisture inside soil and substrates promote an ideal habitat for pests. Cultivating fast growing plants in greenhouses and indoors creates an environment ideal for pest proliferation. Mitigating fungus gnats, root aphids, shore flies and other root born pests becomes a necessity for all cultivators. Untreated pest pressures will stunt growth, extract vital energy from the roots, and encourage premature leaf drop. **FORMULA 1 ROOT DRENCH** has active ingredients that cause pests to dehydrate and die while also attacking fungus and algae, reducing the food source for pests. **FORMULA 1** also contains plant beneficial vitamins and acids that diminish pests ability to reproduce and feed.



FORMULA 1 ROOT DRENCH has minimal impact on a substrat