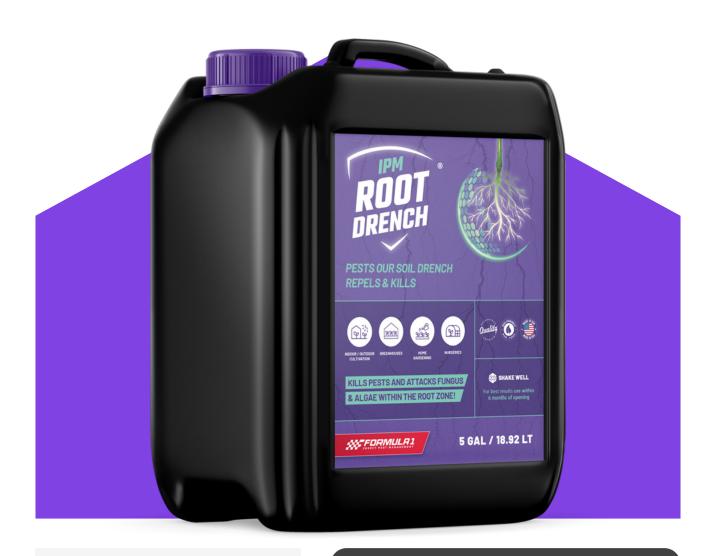

# PESTS OUR SOIL DRENCH REPELS & KILLS

KILLS PESTS AND ATTACKS FUNGUS

& ALGAE WITHIN THE ROOT ZONE!

## **IPM Root Drench**

FORMULA 1 ROOT DRENCH is made up of essential oils, botanical extracts, beneficial acids and vitamins. This product is highly water soluble and mixes in conjunction with your typical fertilizer formula and tanks. We process raw certified botanicals and herbs in our laboratory. This ensures that all essential oils, plant extracts, and terpenes have a consistent potency across all production batches. FORMULA 1 ROOT DRENCH has minimal impact on a substrate's beneficial microbiology.